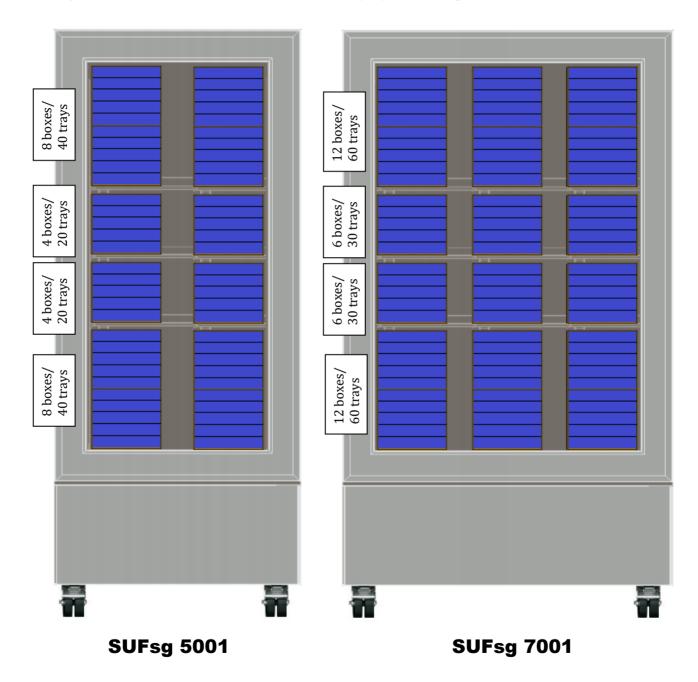

## SUFsg 5001 Loading Capacity Pfizer / BioNTech BNT162b2

**24 vaccine-boxes**, each vaccine box with 5 trays, **overall 120 trays**; Each tray with 195 vials for 5 doses = **117.000 doses** (or people that can get a vaccination)

### SUFsg 7001 Loading Capacity Pfizer / BioNTech BNT162b2

**36 vaccine-boxes**, each vaccine box with 5 trays, **overall 180 trays**; Each tray with 195 vials for 5 doses = **175.500 doses** (or people that can get a vaccination)