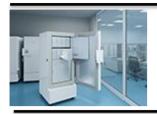

# LIEBHERR LOADING PLAN ULTRA LOW TEMPERATURE FREEZER SUFsg

## SUFsg 5001 Loading Capacity Pfizer / BioNTech BNT162b2

**24 vaccine-boxes**, each vaccine box with 5 trays, **overall 120 trays**; Each tray with 195 vials for 5 doses = **117.000 doses** (or people that can get a vaccination)

### SUFsg 7001 Loading Capacity Pfizer / BioNTech BNT162b2

**36 vaccine-boxes**, each vaccine box with 5 trays, **overall 180 trays**; Each tray with 195 vials for 5 doses = **175.500 doses** (or people that can get a vaccination)