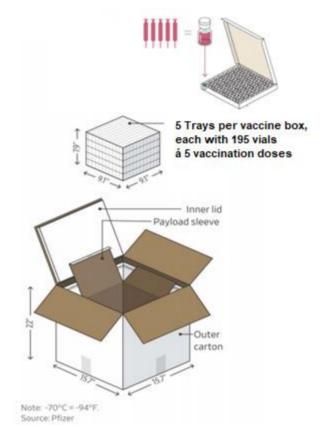

#### **General Information**

The temperature-controlled Pfizer Cool Box enables the logistic of the Pfizer / BioNTech vaccine BNT162b2 at a temperature of -70°C by usage of dry-ice. One box/container can be filled with 5 trays, each tray with 195 vials. According to available information 5 vaccination doses can be taken from one vial.

The reusable Pfizer Cool Box consists of an outer carton and a payload sleeve for the five trays. The gap between outer carton and payload sleeve is filled up with dry-ice. With one dry-ice-loading the container keeps a temperature of -70°C for at least 10 days. The vaccines can be stored at +2°C to +8°C for max. 5 days before used.

Source: https://si.wsj.net/public/resou ces/images/B3-HG530\_COLDVA\_300PX\_202009 03213118.jpg

Vaccine boxes / Payload (5 trays): height 7.9" = 20.1 cm x width 9.1" = 23.2 cm x depth 9.1" = 23.2 cm Transport container / outer carton: height 22" = 55.9 cm x width 15.7" = 39.9 cm x depth 15.7" = 39.9 cm